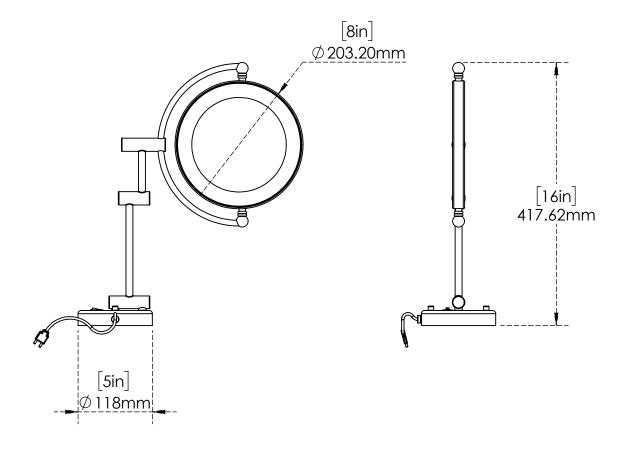

## **Features & Benefits:**

- Wall Mounted Extendable Arms.
- Attractive and elegant design with high quality polished chrome metal.
- The distance between the mirror and the eyes should be within 15 cm, so you get a true reflection.
- This product is suitable for any task such as makeup, dressing, facial, shaving, twee-zing.
- Easy to install, comes complete with screw fixings
- LED with focus light on your face, will have better performance then with no light.
- Size= 8" Round.
- Included Universal Transformer 110-240 V