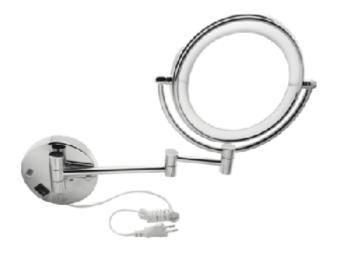

## **Bathroom Accessories**

Shaving/Makeup Mirror 8"-LED RoundAluids C8246

## **Features & Benefits:**

- Wall Mounted Extendable Arms.
- Attractive and elegant design with high quality polished chrome metal.
- The distance between the mirror and the eyes should be within 15 cm, so you get a true reflection.
- This product is suitable for any task such as makeup, dressing, facial, shaving, twee-zing.
- Easy to install, comes complete with screw fixings
- LED with focus light on your face, will have better performance then with no light.
- Size= 8" Round.
- Included Universal Transformer 110-240 V