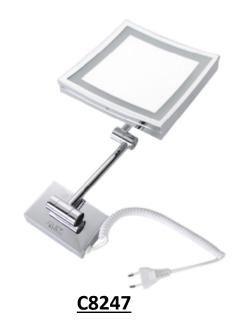

## **Bathroom Accessories**

Shaving/Makeup Mirror-LED Square C8247

## Features & Benefits:

- Wall Mounted Extendable Arms.
- Attractive and elegant design with high quality polished chrome metal.
- The distance between the mirror and the eyes should be within 15 cm, so you get a true reflection.
- This product is suitable for any task such as makeup, dressing, facial, shaving, twee-zing.
- Easy to install, comes complete with screw fixings
- LED with focus light on your face, will have better performance then with no light.
- Size= 8" Sqaure.
- Included Universal Transformer 110-240 V