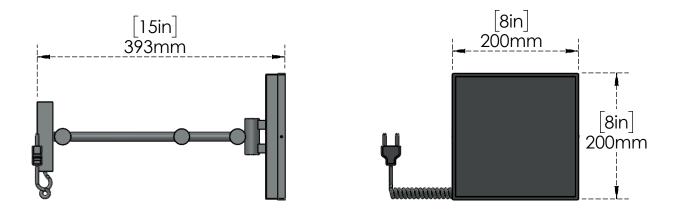

## Features & Benefits:

- Wall Mounted Extendable Arms.
- Attractive and elegant design with high quality polished chrome metal.
- The distance between the mirror and the eyes should be within 15 cm, so you get a true reflection.
- This product is suitable for any task such as makeup, dressing, facial, shaving, twee-zing.
- Easy to install, comes complete with screw fixings
- LED with focus light on your face, will have better performance then with no light.
- Size= 8" Sqaure.
- Included Universal Transformer 110-240 V