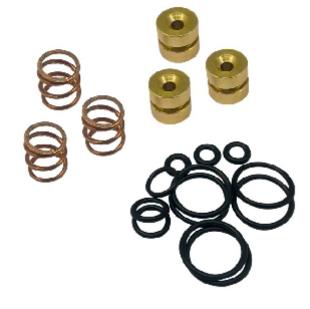

## **Series:**

Repair Kit for Wok Range Faucet C8492

C254.26

C8494.02.02

C8494.02.03

C254.10