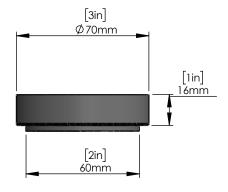

# For Residential and Commercial Applications

| Job Nam <u>e</u>     | Contracto <u>r</u>    |
|----------------------|-----------------------|
| Job Locati <u>on</u> | Approval              |
| Enginee <u>r</u>     | Contractor's P.O. No. |
| Approval             | Representative        |

### **Series:**

Spray Base, Bumper & screw kit C9521









#### **Performance Data:**

Pressure: 20 - 125 psi [1.38 - 8.62 bar] Temperature: 40 F - 140 F [4.44 C - 60 C] Flow rate: : 1.15 GPM [4.35 L/min] @ 60 psi

Warranty: One year(Limited)

## **Product compliance:**

California proposition 65

#### **NOTICE**

The information contained herein is not intended to replace the full product installation and safety information available or the experience of a trained product installer. You are required to thoroughly read all of a trained product installer. You are required to thoroughly read all installation instructions and product safety information before beginning the installation of this product.