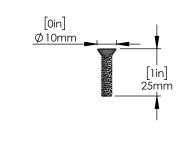

# For Residential and Commercial Applications

| Job Nam <u>e</u>     | Contracto <u>r</u>    |
|----------------------|-----------------------|
| Job Locati <u>on</u> | Approval              |
| Enginee <u>r</u>     | Contractor's P.O. No. |
| Approval             | Representative        |

### **Series:**

Spray Base, Bumper & screw kit C9521









#### **Performance Data:**

Pressure: 20 - 125 psi [1.38 - 8.62 bar] Temperature: 40 F - 140 F [4.44 C - 60 C] Flow rate: : 1.15 GPM [4.35 L/min] @ 60 psi

Warranty: One year(Limited)

## **Product compliance:**

California proposition 65

#### **NOTICE**

The information contained herein is not intended to replace the full product installation and safety information available or the experience of a trained product installer. You are required to thoroughly read all of a trained product installer. You are required to thoroughly read all installation instructions and product safety information before beginning the installation of this product.