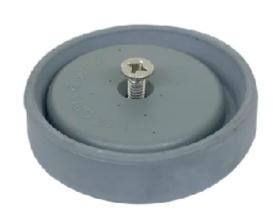

# For Residential and Commercial Applications

| Job Nam <u>e</u>     | Contracto <u>r</u>    |
|----------------------|-----------------------|
| Job Locati <u>on</u> | Approval              |
| Enginee <u>r</u>     | Contractor's P.O. No. |
| Approval             | Representative        |

### **Series:**

Spray Base, Bumper & screw kit C9521









#### **Performance Data:**

Pressure: 20 - 125 psi [1.38 - 8.62 bar] Temperature: 40 F - 140 F [4.44 C - 60 C] Flow rate: : 1.15 GPM [4.35 L/min] @ 60 psi

Warranty: One year(Limited)

## **Product compliance:**

California proposition 65

#### **NOTICE**

The information contained herein is not intended to replace the full product installation and safety information available or the experience of a trained product installer. You are required to thoroughly read all of a trained product installer. You are required to thoroughly read all installation instructions and product safety information before beginning the installation of this product.