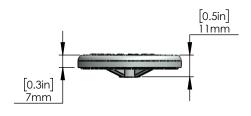

# For Residential and Commercial Applications

| Job Nam <u>e</u>     | Contracto <u>r</u>    |
|----------------------|-----------------------|
| Job Locati <u>on</u> | Approval              |
| Enginee <u>r</u>     | Contractor's P.O. No. |
| Approval             | Representative        |

### **Series:**

Spray Base, Bumper & screw kit C9521









#### **Performance Data:**

Pressure: 20 - 125 psi [1.38 - 8.62 bar] Temperature: 40 F - 140 F [4.44 C - 60 C] Flow rate: : 1.15 GPM [4.35 L/min] @ 60 psi

Warranty: One year(Limited)

## **Product compliance:**

California proposition 65

#### **NOTICE**

The information contained herein is not intended to replace the full product installation and safety information available or the experience of a trained product installer. You are required to thoroughly read all of a trained product installer. You are required to thoroughly read all installation instructions and product safety information before beginning the installation of this product.