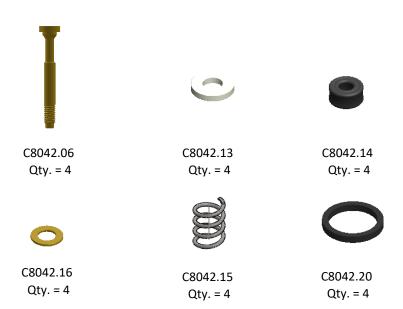

### **Series:**

Repair Kit for Spray Valve & Foot Pedal Valve C9524

#### Features & Benefits:

- Repair kit for C8042.51
- Valve spindle, spring, washers and packing seal
- Brass valve Spindle and Food Grade NBR