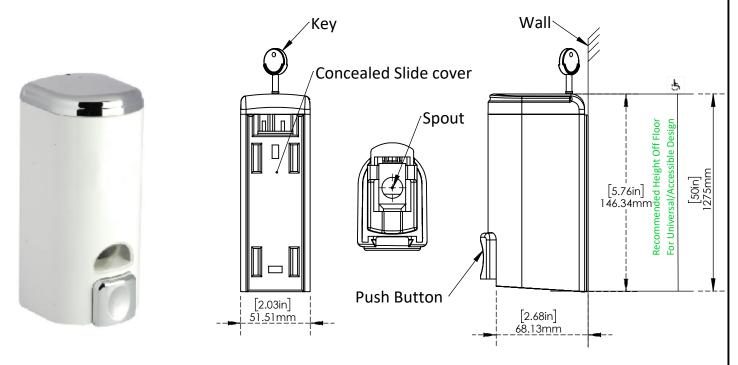

## **Material:**

- Container White, ABS. Capacity: (30oz) (0.8-L).
- **Push button** Silver, high-impact-resistant ABS push button with spout.
- **Slide cover** High-impact-resistant ABS. Equipped with a concealed screws to secure the slide cover.
- **Lid** Silver, High-impact-resistant ABS, with key to lock and unlock the lid.

## **Installation:**

- For plaster or dry wall construction, provide concealed slide cover to comply with local building codes, then secure unit with screws.
- For other wall surfaces, provide fiber plugs or expansion shields with screws.

## **Specification:**

- Wall Mounted Soap Dispenser is made up of white container with high imapet resistant push button.
- Wall Mounted Soap Dispenser has concealed slide cover to mount the dispenser with the wall.
- Lid has a key to lock and unlock the lid.