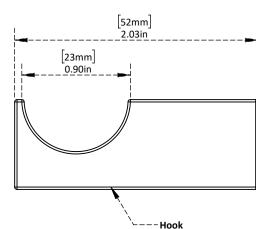

## **Specification:**

- Polished chrome-plated finish hook (Brass) has Sharpless edges.
- The hook is in a square shape (19mm x 19mm).
- Cut of 11.5 radii given in the hook for proper hanging.
- SS 304 screw set provided with ABS sleeves for proper attachment in the material.
- Allen key 3/16" provided to open and close grub screw.