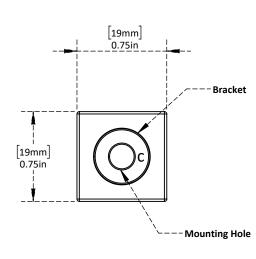

## **Installation:**

- Mount the bracket on the wall with the help of a screw provided with sleeves for proper attachment in the
- material.
- With the help of a grub screw join the hook with bracket tightly.
- The hook is ready for hanging.
- The mounting hole is represented by C where the screw is to be fixed.

## **Specification:**

- Polished chrome-plated finish hook (Brass) has Sharpless edges.
- The hook is in a square shape (19mm x 19mm).
- Cut of 11.5 radii given in the hook for proper hanging.
- SS 304 screw set provided with ABS sleeves for proper attachment in the material.
- Allen key 3/16" provided to open and close grub screw.