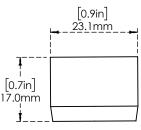

## Full Flow Stream Regulator Aerator, Aerator Holder and Rubber washer Sub-Assembly C8202.50