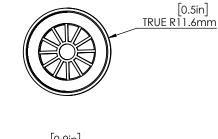

## Full Flow Stream Regulator Aerator, Aerator Holder and Rubber washer Sub-Assembly C8202.50