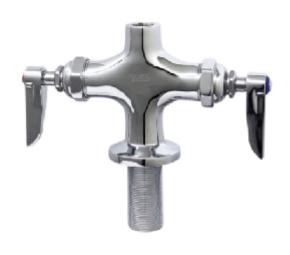

#### **Series:**

Long Height Double Lever Single Hole Deck Mount Base Faucet - Heavy Duty Sub-assembly C8443.50

#### Features & Benefits:

- Polished chrome plated brass body.
- Lever Handles with Color Coded Red & Blue Indexes.
- Deck Mounted Body.

### Specifications:

- Material Lead Free Brass
- Finish Polished Chrome
- Mount Type Deck Mount
- Catridge Spindle Classic
- Body Rigid Spout Base
- Handle Double Lever Handle