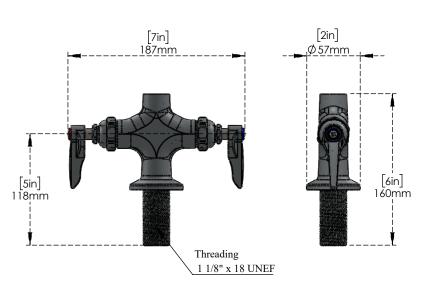

#### **Series:**

Long Height Double Lever Single Hole Deck Mount Base Faucet - Heavy Duty Sub-assembly C8443.50

### Specifications:

- Material Lead Free Brass
- Finish Polished Chrome
- Mount Type Deck Mount
- Catridge Spindle Classic
- Body Rigid Spout Base
- Handle Double Lever Handle