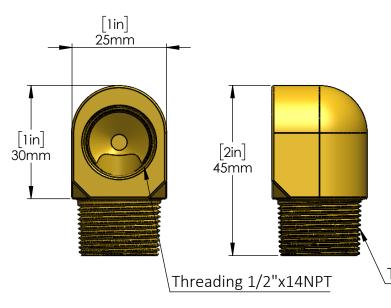

### **Series:**

Kit for Wall mounted Faucet-Short Elbow (1/2" NPT Female X Male) C8588

Threading 1/2"x14NPT

#### Features & Benefits:

- Short elbow with 1/2" NPT male inlet and 1/2" NPT female outlet
- Lead Free Brass
- Gives smooth water flow from the faucet outlet
- Suitable kit for double pantry faucet bases – to connect both hot and cold water lines.
- Easy to attach the water lines to the faucet base.