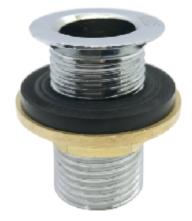

#### **Series:**

Chrome Plated-Brass Drain Assembly – 1.5" Long x 1/2" NPS Male C8620

### **Features & Benefits:**

- Rust proof stainless steel structure
- Its finish will match existing fixtures
- Easy to use and clean
- Locknut and washer included
- This drain strainer is ideal for your home and served multi purpose