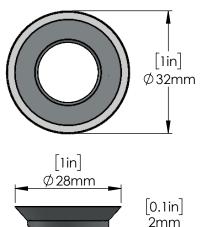

#### **Series:**

Chrome Plated-Brass Drain Assembly – 1.5" Long x 1/2" NPS Male C8620

### **Features & Benefits:**

- Rust proof stainless steel structure
- Its finish will match existing fixtures
- Easy to use and clean
- Locknut and washer included
- This drain strainer is ideal for your home and served multi purpose