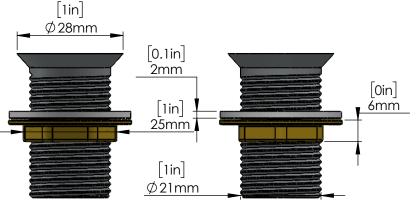

#### **Series:**

Chrome Plated-Brass Drain Assembly – 1.5" Long x 1/2" NPS Male C8620

### **Features & Benefits:**

- Rust proof stainless steel structure
- Its finish will match existing fixtures
- Easy to use and clean
- Locknut and washer included
- This drain strainer is ideal for your home and served multi purpose