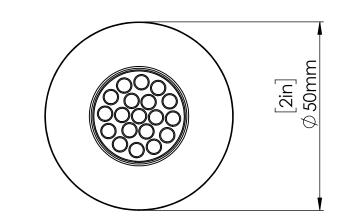

## Features & Benefits:

- Chrome-plated brass construction drain comes with a rubber gasket and die-cast locking nut.
- Ready to install and easy to use kitchen or bathroom sink drain assembly with 1" NPS Male threads.
- Fits 2-Inch openings.
- Strainer has removable basket and stopper.

## Product Dimensions:-