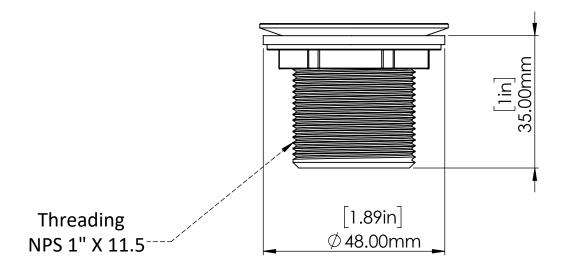

## Features & Benefits:

- Chrome-plated brass construction drain comes with a rubber gasket and die-cast locking nut.
- Ready to install and easy to use kitchen or bathroom sink drain assembly with 1" NPS Male threads.
- Fits 2-Inch openings.
- Strainer has removable basket and stopper.

## Product Dimensions:-