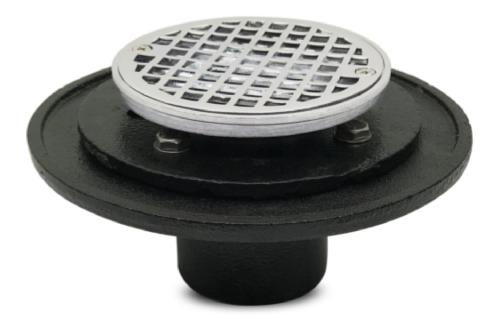

Cast Iron Shower Drain with 4" Round Chrome Grate C8963

## Cast Iron Shower Drain with 4" Round Chrome Grate C8963