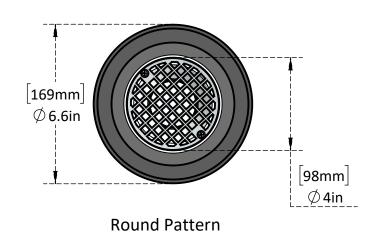

## Options Available :-

| Part Number | Name                                                           | Drain Pattern |
|-------------|----------------------------------------------------------------|---------------|
| C8963       | Cast Iron Shower Drain with 4" Round Chrome Grate              | Round         |
| C8964       | Cast Iron Floor Shower Drain<br>With 4" Square Chrome<br>Grate | Square        |

## **Product Dimensions:-**

[106mm]
Ain
[www.in]

**Square Pattern** 

US & Canada :- +1-678 666 2001

Asia:- +91-9814203010