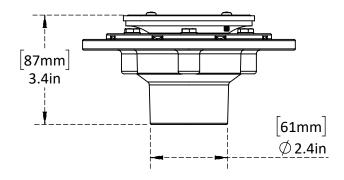

## **Product Dimensions:-**

[106mm]
Ain
[www.in]

**Square Pattern** 

US & Canada :- +1-678 666 2001

Asia:- +91-9814203010