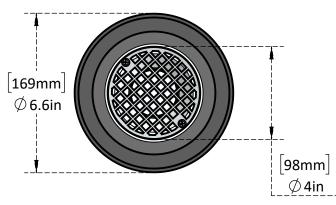

## **Product Dimensions:-**

**Square Pattern Round Pattern** 

US & Canada :- +1-678 666 2001

Asia:- +91-9814203010