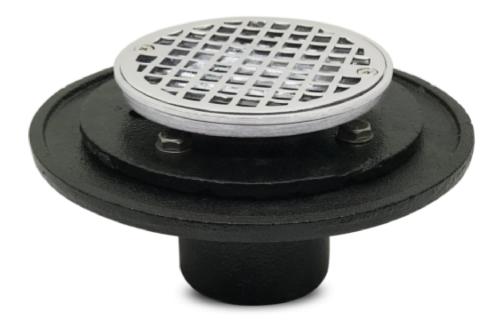

Cast Iron Shower Drain with 4" Round Chrome Grate C8963

## Cast Iron Shower Drain with 4" Round Chrome Grate C8963