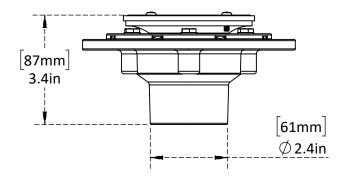

## **Product Dimensions:-**

**Square Pattern Round Pattern** 

US & Canada :- +1-678 666 2001

Asia:- +91-9814203010