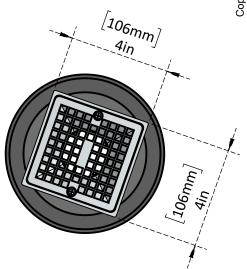

## **Product Dimensions:-**

**Square Pattern Round Pattern** 

US & Canada :- +1-678 666 2001

Asia:- +91-9814203010