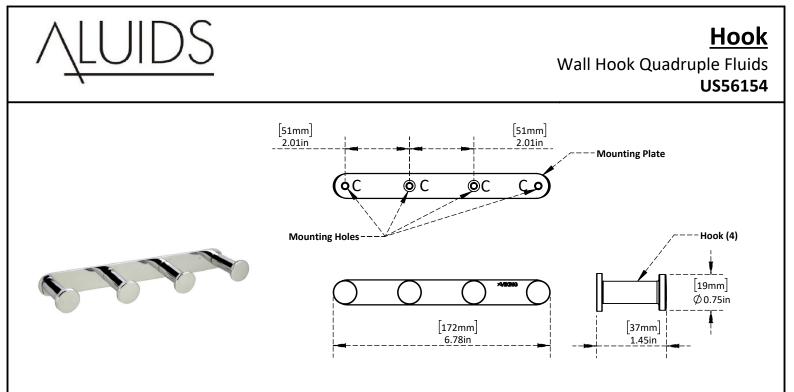

## **Specification:**

- Mounting plate with polished chrome-plated finish has a thickness of 3mm.
- Polished chrome-plated finish hook has Sharpless edges with stopper diameter 19mm.
- SS 304 screw set provided with ABS sleeves for proper attachment in the material.
- Brass sleeves with a machined finish for attachment of the hook on a plate.
- Mounting holes are represented by C.