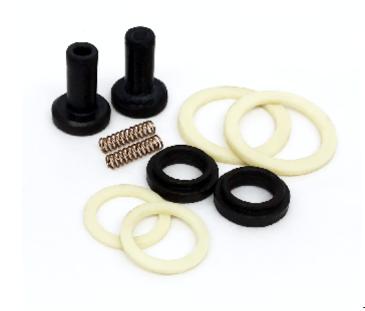

## **Series:**

Quarter Turn Classic Cartridge with Spring Check Parts Kit C9525

8134.06 Bonnet Washer

8134.07 Check Valve

8134.10 Rubber Washer

8134.08 Spring

8134.09 Seat Washer

#### **Features:**

kit Includes

- Bonnet Washer for Spindle Assembly- 2
- Check Valve for Spindle Assembly-2
- Spring for Spindle Assembly-2
- Seat Washer for Spindle Assembly-2
- Rubber Washer for Spindle Assembly-2
- Zip Bag for Close Nipple-1