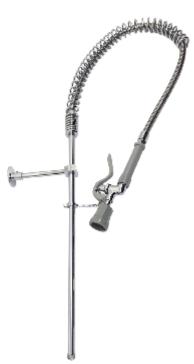

Pre-Rinser with 18" Riser, 44" Hose & 1.15GPM Sharp Knife Cutting Style Spray Valve- Less Base Faucet C9528

## Features & Benefits:

- Knife Cutting Style Spray Valve is efficient and effective.
- Helps to remove food waste from dishes preceding to dishwashing.
- Efficiently wash off the dishware.
- It is easy to install.
- 18 riser 44" hose and 1.15GPM