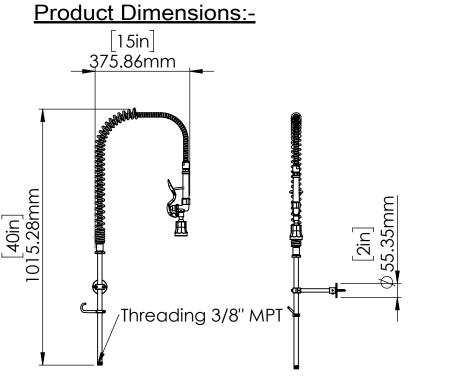

Pre-Rinser with 18" Riser, 44" Hose & 1.15GPM Sharp Knife Cutting Style Spray Valve- Less Base Faucet C9528

## Features & Benefits:

- Knife Cutting Style Spray Valve is efficient and effective.
- Helps to remove food waste from dishes preceding to dishwashing.
- Efficiently wash off the dishware.
- It is easy to install.
- 18 riser 44" hose and 1.15GPM