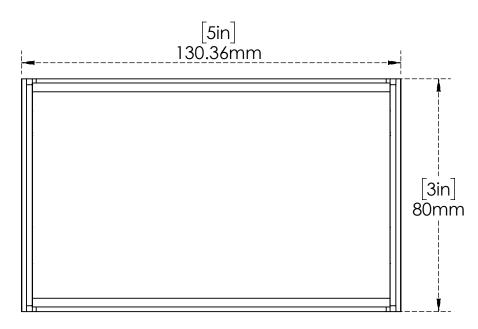

## Features & Benefits:

- Easy to set up and install with illustrations on package.
- Flat top to keep small items / mobile phone.
- A strong Anti-rust Screw Mounting paper holder Gives you smooth surfaces.
- Multi-User Paper Roll Tissue Napkin Holder and Dispenser for Bathroom and Kitchen.
- Toilet Paper is totally hidden behind it so it does not get dirty.





<u>US-38508</u>

Warranty: One Year (Limited)



Krome USA Inc. reserves the right to make revisions to product specifications without any notice For most updated specification sheet , go to <u>www.aluids.com</u>









**Bottom view** 

## US & Canada :- +1-678 666 2001 Asia:- +91-9814203010

Krome USA Inc. reserves the right to make revisions to product specifications without any notice For most updated specification sheet , go to www.aluids.com