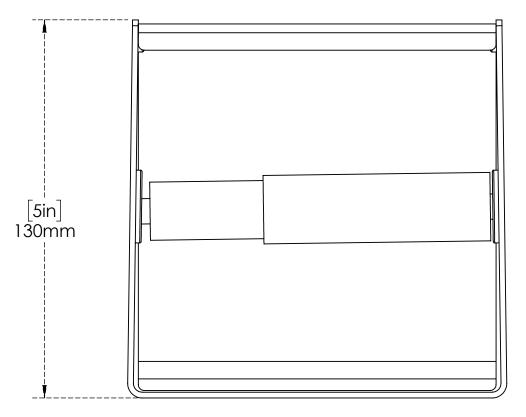

## Features & Benefits:

- Easy to set up and install with illustrations on package.
- Flat top to keep small items / mobile phone.
- A strong Anti-rust Screw Mounting paper holder Gives you smooth surfaces.
- Multi-User Paper Roll Tissue Napkin Holder and Dispenser for Bathroom and Kitchen.
- Toilet Paper is totally hidden behind it so it does not get dirty.





<u>US-38508</u>

Warranty: One Year (Limited)



Krome USA Inc. reserves the right to make revisions to product specifications without any notice For most updated specification sheet , go to <u>www.aluids.com</u>









**Bottom view** 

## US & Canada :- +1-678 666 2001 Asia:- +91-9814203010

Krome USA Inc. reserves the right to make revisions to product specifications without any notice For most updated specification sheet , go to www.aluids.com