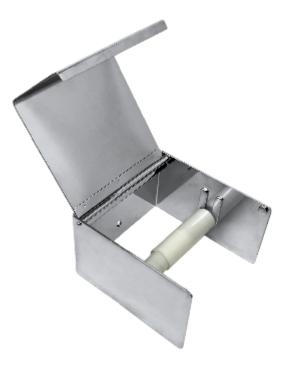

## Features & Benefits:

- Easy to set up and install with illustrations on package.
- Flat top to keep small items / mobile phone.
- A strong Anti-rust Screw Mounting paper holder Gives you smooth surfaces.
- Multi-User Paper Roll Tissue Napkin Holder and Dispenser for Bathroom and Kitchen.
- Toilet Paper is totally hidden behind it so it does not get dirty.





<u>US-38508</u>

Warranty: One Year (Limited)



Krome USA Inc. reserves the right to make revisions to product specifications without any notice For most updated specification sheet , go to <u>www.aluids.com</u>









**Bottom view** 

## US & Canada :- +1-678 666 2001 Asia:- +91-9814203010

Krome USA Inc. reserves the right to make revisions to product specifications without any notice For most updated specification sheet , go to www.aluids.com