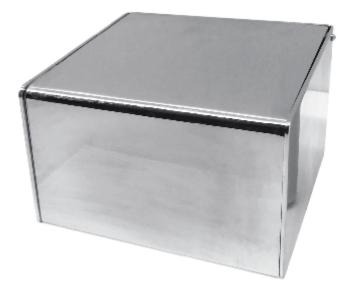

## Features & Benefits:

- Easy to set up and install with illustrations on package.
- Flat top to keep small items / mobile phone.
- A strong Anti-rust Screw Mounting paper holder Gives you smooth surfaces.
- Multi-User Paper Roll Tissue Napkin Holder and Dispenser for Bathroom and Kitchen.
- Toilet Paper is totally hidden behind it so it does not get dirty.