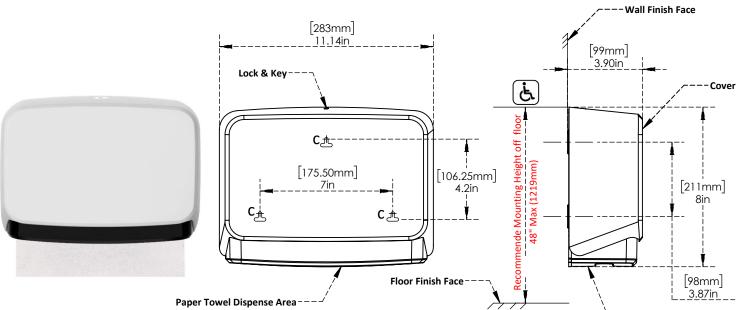

## Paper Towel Dispenser

MULTIFOLD PAPER TOWELS DISPENSER – WALL MOUNT US-53608

└─── Transparent Tray

<u>Materials</u>: Cover : Durable, High impact white ABS with high gloss finish and also available in gray colour(US53610). Towel Tray : Durable, High impact ABS with light black finish. Transparent look for Refill indication.

Wall Mount Plate : Durable, High impact grey ABS with high gloss finish. Mount on the wall with screws. Three slots are available for screws.

## Capacity: 200 C-folds

- **Operation :** Unit Dispenses C-fold or multifold paper towels without adjustment or use of adapter.Open cover with locking key provided which swings down for loading paper towels. Load paper towels in towel tray and then pull one sheet of paper towel from Dispense area provide at bottom. A transparent tray indicates refill time.Dispenser also available in two variant white and gray colours.
- **Installation :** Open cover with locking key provided which swings down for loading paper towels. Then Mount unit on the wall with three mounting screws at slot positions provided (Represented by C). With the help of locking key close the cover.
- **Specification :** Wall mounted paper towel dispenser of type ABS plastic with white finish (available in gray colour also ).Front of paper towel dispenser cover connected with hinge type,swing in downward direction.Unit provide with lock key.Towel tray is transparent to indicate refill time. Unit shall be capable of dispensing 200 C-fold paper towels without adjustment or use of adapters.