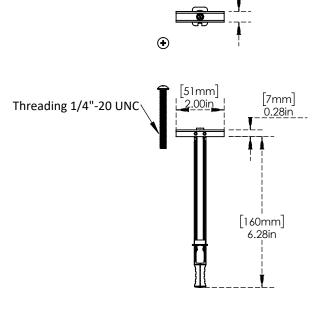

3/16 – 24 Grip Range 3/8 –<br>3-5/8 without Bolt 3/16 – 24  | 100       | Without<br>Bolt |
| C8869     | Snap Toggles Anchor Bolt<br>1/4 – 20 Grip Range 3/8" –<br>3-5/8" with Bolt 1/4" – 20    | 1         | With Bolt       |
| C8869X2   | Snap Toggles Anchor Bolt<br>1/4 – 20 Grip Range 3/8″ –<br>3-5/8″ with Bolt 1/4″ – 20    | 2         | With Bolt       |
| C8869X10  | Snap Toggles Anchor Bolt<br>1/4 – 20 Grip Range 3/8" –<br>3-5/8" with Bolt 1/4" – 20    | 10        | With Bolt       |
| C8879X50  | Snap Toggles Anchor Bolt<br>1/4 – 20 Grip Range 3/8" –<br>3-5/8" without Bolt 1/4" – 20 | 50        | Without<br>Bolt |
| C8879X100 | Snap Toggles Anchor Bolt<br>1/4 – 20 Grip Range 3/8" –<br>3-5/8" without Bolt 1/4" – 20 | 100       | Without<br>Bolt |

#### C8869 Series



[11mm] 0.434in



### NOTICE

The information contained herein is not intended to replace the full product installation and safety information available or the experience of a trained product installer. You are required to thoroughly read all installation instructions and product safety information before beginning the installation of this product.