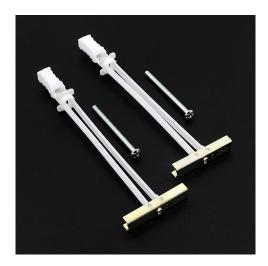

# **Series**

Snap Toggle Anchor Bolt 1/4"-20 -Grip Range 3/8" - 3-5/8"-with Bolt 1/4"-20 X2-1/2"

#### **Features & Benefits:**

- High load bearable quality, means it can withstand heavyweight.
- Stainless Steel Clip and high build quality.
- Durable quality and rustproof.
- very easy detachable plastic strap.
- Bolt with thread size 1/4"-20 UNC.