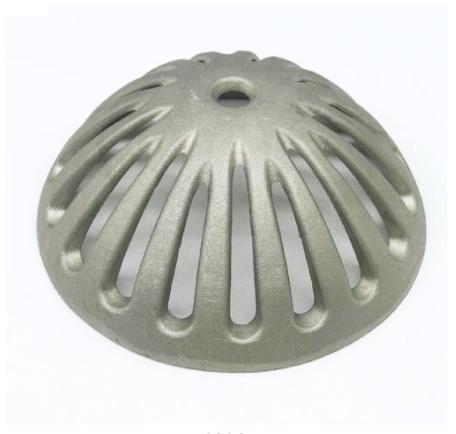

## Aluminum Dome Strainer for 12" Floor Sink 5-1/2" Diameter C8965

## Features:

- Made of heavy duty aluminum for strength and durability
- The whole part is made up of one piece A seamless Body.
- Big holes allow more water entraps to a sewer.
- Installed in roof areas where has pond water.
- Easily removed for cleaning
- Dome strainer fits 12" floor sinks

**C8965** 

Sand Blast

US & Canada :- +1-678 666 2001 Asia:- +91-9814203010