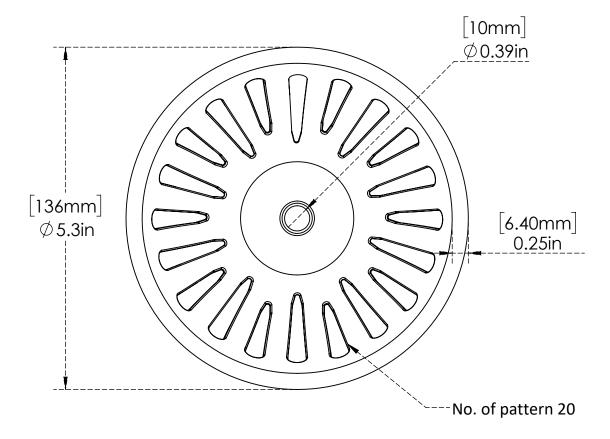

## **Product Dimensions:-**

US & Canada :- +1-678 666 2001

Asia:- +91-9814203010

Copyright © 2017 Krome USA Inc. All Rights Reserved