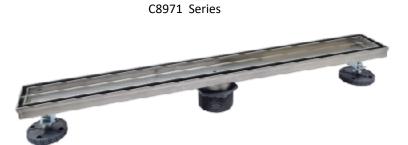

## **Series**

24" linear shower drain (Tile-in)

#### Sizes:

Linear Shower Drain(Tile-in) sizes from 24" to 48"

#### Features & Benefits:

- Brushed 304 Stainless Steel Drain.
- Works with US-standard no-hub drain base.
- Tray supporters are provided to confile tile tray.
- PVC construction of the base flange.
- Spare Parts available.