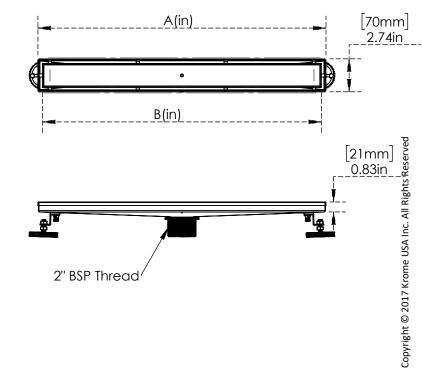

#### **Dimensions:**

| Part<br>Number | Name                                   | A(in) | B(in)  |
|----------------|----------------------------------------|-------|--------|
| C8971          | 24" Linear<br>Shower<br>Drain(Tile-in) | 24"   | 23.23" |
| C8972          | 28" Linear<br>Shower<br>Drain(Tile-in) | 28"   | 27.23" |
| C8973          | 32" Linear<br>Shower<br>Drain(Tile-in) | 32"   | 31.39" |
| C8974          | 36" Linear<br>Shower<br>Drain(Tile-in) | 36"   | 35.39" |
| C8975          | 48" Linear<br>Shower<br>Drain(Tile-in) | 48"   | 47.39" |