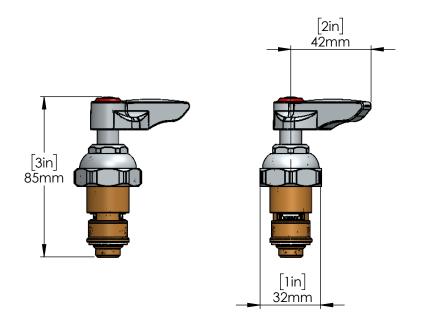

### **Series:**

Ceramic Cartridge With Lever Handle, Index, Screw (HOT) C9532

#### **Features & Benefits:**

- Easy Installation, Non Corrosive, Economical, Durable
- Suitable for Hot Quarter Turn
   Faucet/Valve/Taps of Bathroom/Kitchen,
   Angel Cock, Commercial Faucet
   Application
- High quality brass body