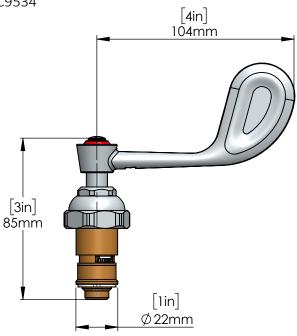

### **Series:**

Ceramic Cartridge With Wrist Handle, Index, Screw (HOT) C9534

#### Features & Benefits:

- Easy Installation, Non Corrosive, Economical, Durable
- Suitable for Hot Quarter Turn Faucet/Valve/Taps of Bathroom/Kitchen, Angel Cock, Commercial Faucet Application
- Solid Brass Body with high quality ceramic disc insert
- Fits all Aluids & top most brands faucet