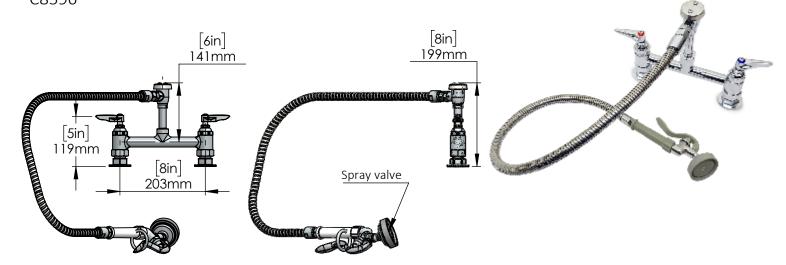

#### Series:

8" Center Deck Mount Utility SprayAluids C8596

#### Features & Benefits:

- Utility spray faucet with Vacuum breaker
- Single hole Deck Mount Utility Spray
- Brass with chrome plating utility spray assembly
- Easy to clean and Saves your time

#### **Performance Data:**

- Pressure: 20 125 psi [1.38 8.62 bar]
- Temperature: 40° F 140° F [4.44° C 60° C]
- Spray Valve 1.42 GPM