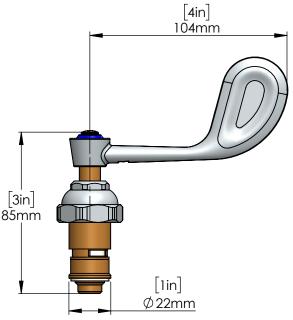

## **Series:**

Ceramic Cartridge With Wrist Handle, Index, Screw (COLD) C9535

#### Features & Benefits:

- Easy Installation, Non Corrosive, Economical, Durable
- Suitable for Cold Quarter Turn Faucet/Valve/Taps of Bathroom/Kitchen, Angel Cock, Commercial Faucet Application
- Solid Brass Body with high quality ceramic disc insert
- Fits all Aluids & top most brands faucet