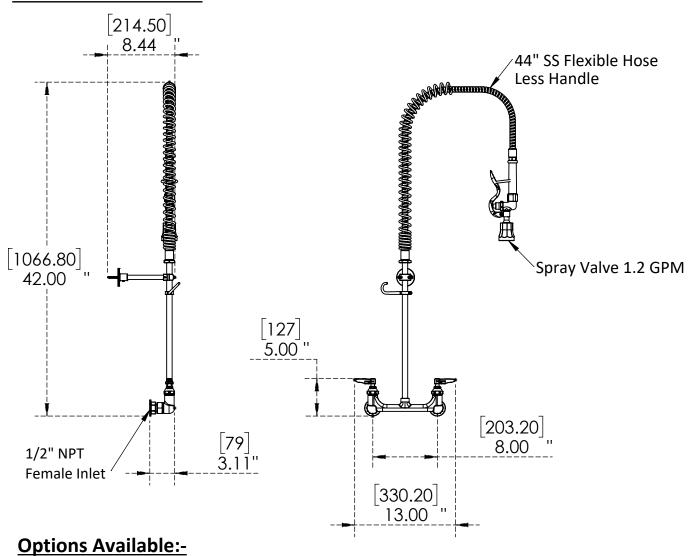

## **Features & Benefits:**

- Designed to remove food waste from dishes prior to dish washing
- Heavy duty cross head tap
- Stainless steel braided inner hose protecting the hose from splitting in use
- With faucet which can be controlled independently
- you can improve your workflow with the more efficient cleanup process
- includes 1/2" Female Inlet, 6" Wall Mount Bracket.
- This commercial pre rinse sprayer is a must have in all food service kitchens for easy and efficient dish washing.

## **Performance Data:**

Pressure: 20 – 126 psi (1.38 bar – 8.61 bar)
Temperature: 40 F – 140 F (4.43°C – 60°C)

Flow Rate:

Spray Valve: 1.2 GPM @60 Psi

US & Canada :- +1-678 666 2001

Asia:- +91-9814203010

## **Product Dimensions:-**

| Part Number | Spray Valve | Finish          | Mounting Syatem |
|-------------|-------------|-----------------|-----------------|
| C8198       | 1.42 GPM    | Polished Chrome | Wall Mount      |
| C8200       | 1.42 GPM    | Polished Chrome | Deck Mount      |
| C8199       | 1.2 GPM     | Polished Chrome | Deck Mount      |