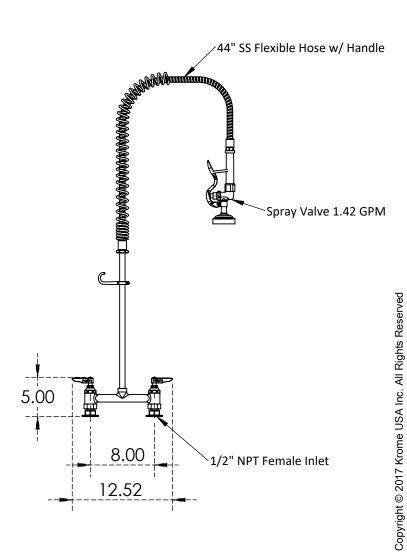

## **PERFORMANCE DATA:**

Pressure: 20 - 125 psiTemperature: 40 F - 140 F

• Flow Rate:

Spray Valve: 1.42 GPM @ 60 psi

<u> ALUIDS</u>

US & Canada :- +1-678 666 2001 Asia:- +91-9814203010

## **PRODUCT DIMENSIONS:**

## **OPTION AVAILABLE:**

| Part No | Spray<br>Valve | Finish             | Mounting<br>System | Center<br>Distance |             | Flexible<br>hose | Riser<br>Tube | Add on<br>Faucet |
|---------|----------------|--------------------|--------------------|--------------------|-------------|------------------|---------------|------------------|
| C8199   | 1.2 GPM        | Polished<br>Chrome | Deck<br>Mount      | 8"                 | 1/2"<br>NPT | 44"              | 18"           | No               |