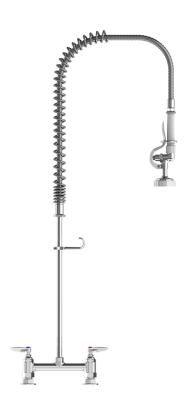

## **FEATURES AND BENEFITS:**

- Designed to remove food waste from dishes prior to dish washing
- Heavy duty cross head tap
- Stainless steel braided inner hose protecting the hose from splitting in use
- With faucet which can be controlled independently
- you can improve your workflow with the more efficient cleanup process

C8200

**Polished Chrome** 

**WARRANTY:** Three Year (Limited)