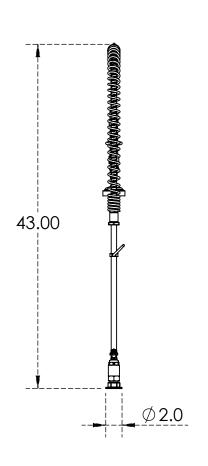

## **FEATURES AND BENEFITS:**

- Designed to remove food waste from dishes prior to dish washing
- Heavy duty cross head tap
- Stainless steel braided inner hose protecting the hose from splitting in use
- With faucet which can be controlled independently
- you can improve your workflow with the more efficient cleanup process



C8200

**Polished Chrome** 

**WARRANTY:** Three Year (Limited)

## **PERFORMANCE DATA:**

Pressure: 20 - 125 psiTemperature: 40 F - 140 F

• Flow Rate:

Spray Valve: 1.42 GPM @ 60 psi

<u> ALUIDS</u>

US & Canada :- +1-678 666 2001 Asia:- +91-9814203010



## **PRODUCT DIMENSIONS:**





## **OPTION AVAILABLE:**

| Part No | Spray<br>Valve | Finish             | Mounting<br>System | Center<br>Distance |             | Flexible<br>hose | Riser<br>Tube | Add on<br>Faucet |
|---------|----------------|--------------------|--------------------|--------------------|-------------|------------------|---------------|------------------|
| C8199   | 1.2 GPM        | Polished<br>Chrome | Deck<br>Mount      | 8"                 | 1/2"<br>NPT | 44"              | 18"           | No               |

US & Canada :- +1-678 666 2001 Asia:- +91-9814203010