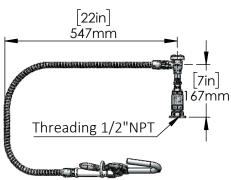

#### Features & Benefits:

- 1/2" NPT Female Eccentric Flange
- Lever Handles with HOT & COLD Indexes
- Compression cartridges with spring checks
- Good quality and Suitable to use.
- built-in back flow prevented
- 72" heavy-duty stainless steel clad flexible hose
- Built-in vacuum breaker
- Full replacement parts available
- Its close combination can really achieve 100% leak protection. And saves water wastage
- Provide stable water pressure and smooth rotation.