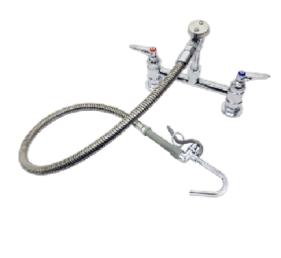

#### Features & Benefits:

- 1/2" NPT Female Eccentric Flange
- Lever Handles with HOT & COLD Indexes
- Compression cartridges with spring checks
- Good quality and Suitable to use.
- built-in back flow prevented
- 72" heavy-duty stainless steel clad flexible hose
- Built-in vacuum breaker
- Full replacement parts available
- Its close combination can really achieve 100% leak protection. And saves water wastage
- Provide stable water pressure and smooth rotation.

### **Optional Cartridges With Checks**

- Quarter-Turn Cerama w/ Check Valve(Standard)
- Quarter-Turn Eterna w/ Spring Check