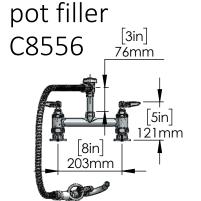

## **Series:**

Deck Mount 8" Centers

California proposition 65

#### Features & Benefits:

- 1/2" NPT Female Eccentric Flange
- Lever Handles with HOT & COLD Indexes
- Compression cartridges with spring checks
- Good quality and Suitable to use.
- built-in back flow prevented
- 72" heavy-duty stainless steel clad flexible hose
- Built-in vacuum breaker
- Full replacement parts available
- Its close combination can really achieve 100% leak protection. And saves water wastage
- Provide stable water pressure and smooth rotation.

#### **Performance Data:**

- Pressure: 20 125 psi [1.38 8.62 bar]
- Temperature: 40 F 140 F [4.44 C 60 C]