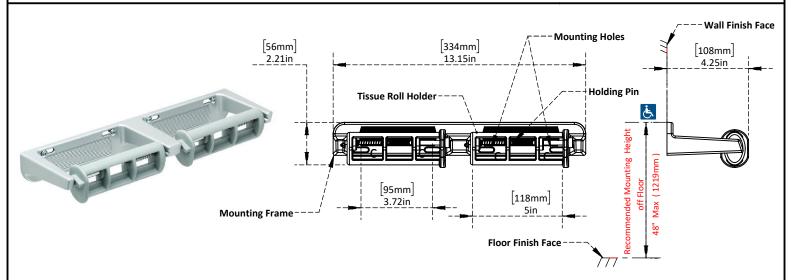

## **Toilet Tissue Dispenser**

Dual Roll Toilet Tissue Dispenser **C9204** 

## **Material:**

- Mounting Frame: Aluminunm with Powder coating finish. Mount on the wall.
- Tissue Roll Holder: ABS with raw finish. To hold tissue roll.
- Holding Pin: Brass with a Chrome-Plated finish. To hold tissue roll holder on mounting frame.

## **Installation:**

- Mount the mounting frame on the wall with the help of the screw set provided.
- Four mounting holes are provided on the frame for srews. Holes are in slot shape to adjust the frame during mounting on the wall.
- Attach the tissue roll holder on a mounting frame by inserting the holding pin (fix in holder bar) in the hole given in the frame. Attach both tissue roll holders with frame.
- Before attaching tissue roll holder with frame mount tissue roll on the holder.
- It holds a tissue roll of a maximum length of 94mm (3.7 inches).

## **Specification:**

Aluminum Mounting frame with powder coating finish has Sharpless edges. The thickness of the frame is
uniform through all (3mm approx). SS 304 Mounting screw provided with ABS sleeves for proper attachment
in the material. Grooves are given on holding pin for easily removing of the holder from mounting frame.
Holding pin have a diameter of 5mm. ABS Tissue roll holder with raw finish have holding pins of diameter 5mm
to attach in Mounting frame. Mounting holes are represented by C where screws are to be fixed.