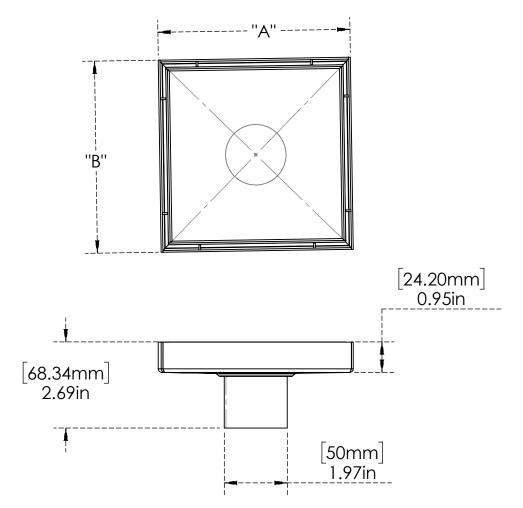

## **Product Dimensions:-**

## **Options Available:-**

Asia:-+91-9814203010

| Part Number | Part Name                         | Size "A" | Size "B" | Finish         |
|-------------|-----------------------------------|----------|----------|----------------|
| C8519-TI    | 4" Square Shower Drain<br>Tile In | 4"       | 4"       | Brushed Nickle |
| C8520-TI    | 6" Square Shower Drain<br>Tile In | 6"       | 6"       | Brushed Nickle |