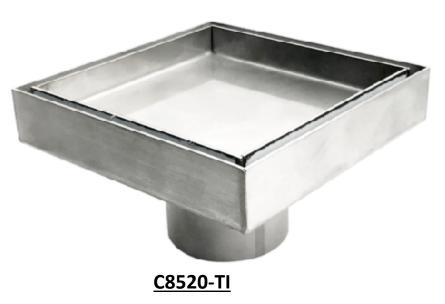

## Features & Benefits:

- it can be used in kitchen, bathroom, garage, basement and toilet and also Preventing unpleasant smell, insects and mice from entering the house.
- Rich quality Stainless steel material is used
- brushed Finish
- Removable tray for easy cleaning
- Install your shower tile into the tile-in grate

## **Options Available:-**

Asia:-+91-9814203010

| Part Number | Part Name                         | Size "A" | Size "B" | Finish         |
|-------------|-----------------------------------|----------|----------|----------------|
| C8519-TI    | 4" Square Shower Drain<br>Tile In | 4"       | 4"       | Brushed Nickle |
| C8520-TI    | 6" Square Shower Drain<br>Tile In | 6"       | 6"       | Brushed Nickle |