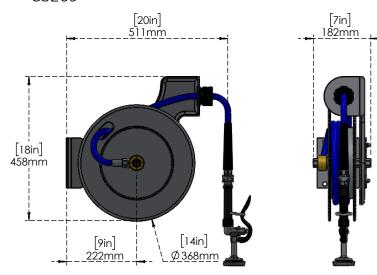

#### **Specification:**

- Hose Reel is 16m long and made of great quality rubber for Heavy-duty use.
- Hose Reel Body is constructed from Powder Coated steel
- Ideal for food-service, Commercial Kitchens, Restaurants, & Hotel Applications.
- wall mount.
- Hose OD 3/8" is suitable to sustain high pressure of 2500 PSI
- Hose Length 16 Meters
- Spray Valve Not Incleded