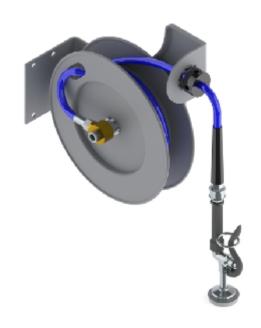

#### Features & Benefits:

- This product is made with high quality and very resistant materials
- It is advisable for the hose to be installed near a source of water
- The most appropriate place is on a wall in horizontal position,
- Both for indoor and outdoor use

#### **Specification:**

- Hose Reel is 16m long and made of great quality rubber for Heavy-duty use.
- Hose Reel Body is constructed from Powder Coated steel
- Ideal for food-service, Commercial Kitchens, Restaurants, & Hotel Applications.
- wall mount.
- Hose OD 3/8" is suitable to sustain high pressure of 2500 PSI
- Hose Length 16 Meters
- Spray Valve Not Incleded