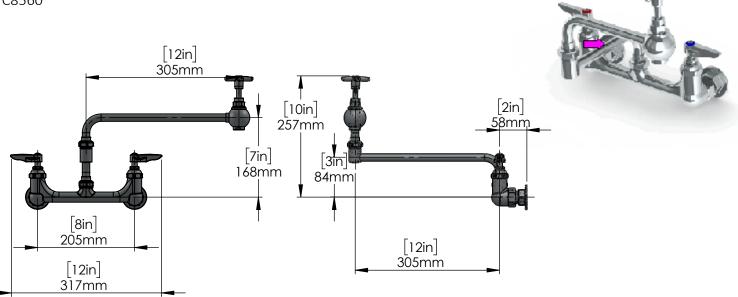

### Series:

Double Hole Wall Mount Pot Filler Faucet with 8" Centers- 24" Jointed Spout C8560

# Features & Benefits:

- Dual shut off on the Delta Pot Filler faucet allows the user to turn the water off at either the wall or the spout, controlling the water flow at the point of use
- 24 in. dual swing joints allow the pot filler to easily fold away when not in use
- Simple on and off with a quarter turn of the handle
- 4 gallons per minute for quick fills
- Two swing joints