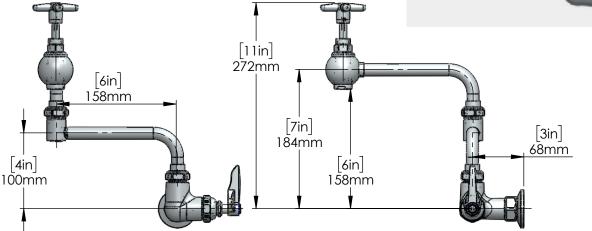

## Series:

Single Hole Wall Mount Pot Filler Faucet with 24" Jointed Spout Faucet with 8" Centers- 6" Spout C8628

## Features & Benefits:

- 100% high quality material, ensures durability and easy cleaning. pot filler faucet ensure safety and sustainability
- A pot filler makes it easy to fill large cooking vessels quickly and without the walk from sink to stove
- Deck mounting kit
- 1/2" NPS male inlet
- Fits in 3/4" hole