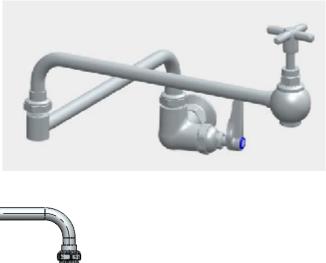

## Series:

Single Hole Wall Mount Pot Filler Faucet with 24" Jointed Spout Faucet with 8" Centers- 6" Spout C8628

## Features & Benefits:

- 100% high quality material, ensures durability and easy cleaning. pot filler faucet ensure safety and sustainability
- A pot filler makes it easy to fill large cooking vessels quickly and without the walk from sink to stove
- Deck mounting kit
- 1/2" NPS male inlet
- Fits in 3/4" hole