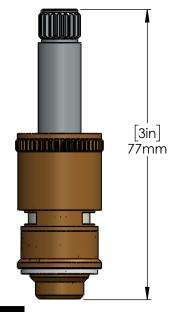

#### **Series:**

Quarter-turn Ceramic cartridge with check valve-Hot C8635

#### Features & Benefits:

- Quarter-turn Ceramic cartridge with a check valve to prevent cross-flow of water.
- Easy Installation, Non-Corrosive, Economical, and Durable.
- It is Suitable for Hot and Cold Quarter Turn faucets/valves/Taps of the Bathroom/Kitchen, Angel Cock, and Commercial Faucet Applications.
- Made of higher quality Brass and superior quality ceramic disc. Thus, It Is a Strong And Durable Solution For Your Dripping Taps / Faucets.
- Avoid pollution to water quality and save water leakage.