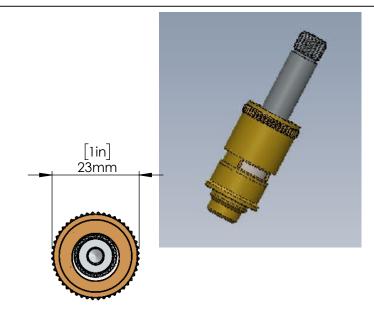

#### **Series:**

Quarter-turn Ceramic cartridge with check valve-Hot C8635

#### Features & Benefits:

- Quarter-turn Ceramic cartridge with a check valve to prevent cross-flow of water.
- Easy Installation, Non-Corrosive, Economical, and Durable.
- It is Suitable for Hot and Cold Quarter Turn faucets/valves/Taps of the Bathroom/Kitchen, Angel Cock, and Commercial Faucet Applications.
- Made of higher quality Brass and superior quality ceramic disc. Thus, It Is a Strong And Durable Solution For Your Dripping Taps / Faucets.
- Avoid pollution to water quality and save water leakage.