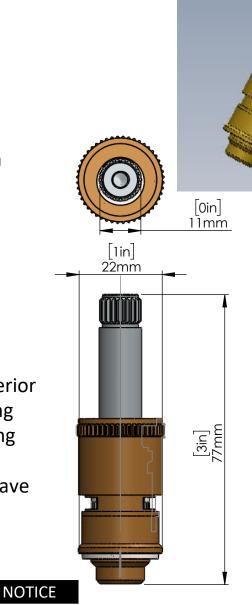

## **Series:**

Quarter-turn Ceramic cartridge with check valve-Hot C8635

Job Location\_\_\_\_\_

Engineer \_\_\_\_\_

## **Features & Benefits:**

- Quarter-turn Ceramic cartridge with a check valve to prevent cross-flow of water.
- Easy Installation, Non-Corrosive, Economical, and Durable.
- It is Suitable for Hot and Cold Quarter Turn faucets/valves/Taps of Bathroom/Kitchen, Angel Cock, and Commercial Faucet Applications.
- Made of higher quality Brass and superior quality ceramic disc. Thus, It Is a Strong And Durable Solution For Your Dripping Taps / Faucets.
- Avoid pollution to water quality and save water leakage.