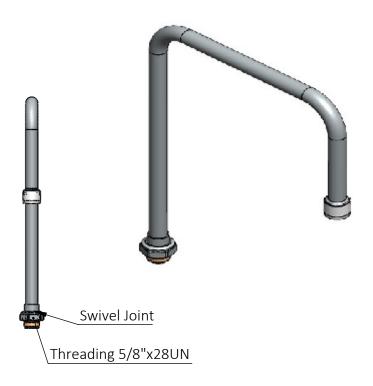

## **Series:**

Wide Double Bend Spout C8548

## Features & Benefits:

- Double Bend Spout with 4" Center deck mount faucet
- lever handles and durable full range 8-1/2" Wide Double Bend Spout
- Lead free Brass Spout and 1/2" NPT male inlets
- Aerator Holder and Rubber washer Sub-Assembly
- finish is polish CP