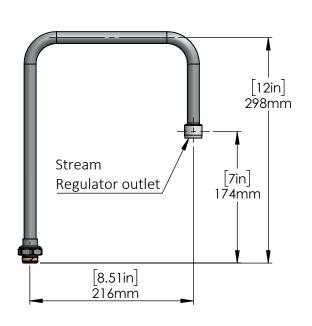

## **Series:**

Wide Double Bend Spout C8548

## Features & Benefits:

- Double Bend Spout with 4" Center deck mount faucet
- lever handles and durable full range 8-1/2" Wide Double Bend Spout
- Lead free Brass Spout and 1/2" NPT male inlets
- Aerator Holder and Rubber washer Sub-Assembly
- finish is polish CP

## **Performance Data:**

Pressure: 20 - 125 psi
Temperature: 40° F - 140° F

• Foam Flow Aerator