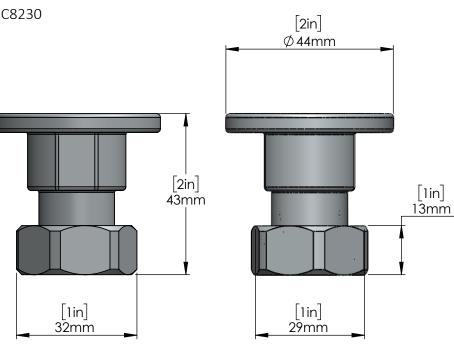

# Series:

Ecoline 1/2" NPT Female Eccentric Flange with Washer C8230

### Features & Benefits:

- Provides Strong and Long Life Durability
- Made up with high quality brass material
- Very useful in commercial kitchens
- Easy to clean and use