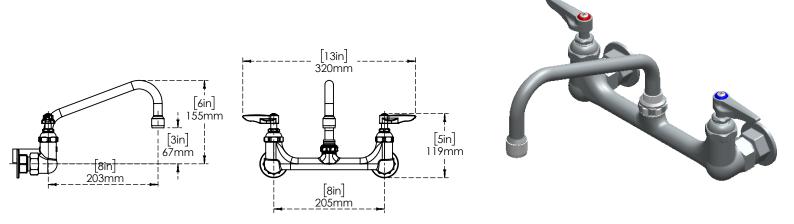

## **Series:**

Double Pantry Wall Mount Swivel Base Faucet with 8" Swing Nozzle

### **Features & Benefits:**

- 10" Swing Nozzle stream regulator
- 1/2" NPT Female Eccentric Flange
- Lever Handles with HOT & COLD Indexes
- Compression cartridges with spring
- Adjustable centers from 7 3/4" to 8 1/4"