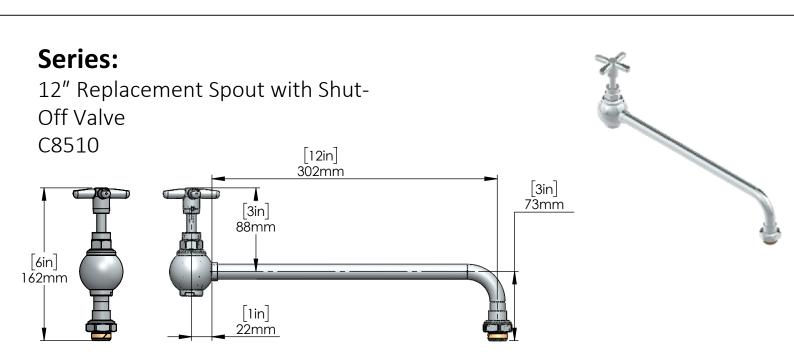

## **Features & Benefits:**

- Polished Chrome Brass Body
- 12" swing nozzle with shut-off valve
- For food-service, industrial, commercial plumbing and laboratory markets
- Fits all manufacturers of pantry Faucets
- Allows units to function as a pre-rinse and faucetT color.