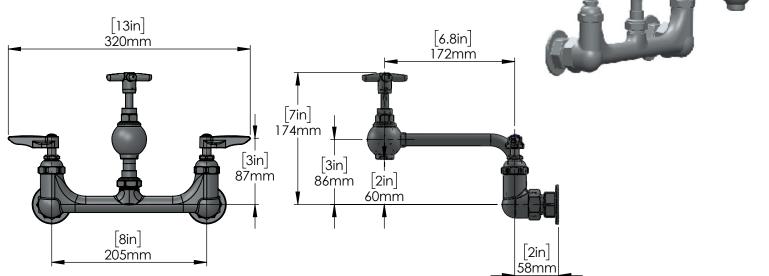

## **Series:**

Double Hole Wall Mount Pot Filler Faucet with 8" Centres- 6" Jointed Spout C8558

#### Features & Benefits:

- 6" Spout is convenient filling of water into vessels
- Lever handles with color coded indexes
- Finish Polished chrome plated
- Body made of brass