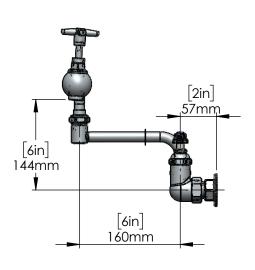

## Series:

Double Hole Wall Mount Pot Filler Faucet with 8" Centres- 12" Jointed Spout C8559

## Features & Benefits:

- 12" double joint swing nozzle
- Lever handles with color coded indexes
- Finish Polished chrome plated
- Body made of brass

### **Performance Data:**

- Pressure: 20 125 psi
- Temperature: 40 F 140 F
- Foam Flow Areator

The information contained herein is not intended to replace the full product installation and safety information available or the experience of a trained product installer. You are required to thoroughly read all installation instructions and product safety information before beginning the installation of this product.