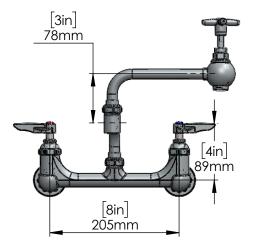

## Series:

Double Hole Wall Mount Pot Filler Faucet with 8" Centres- 12" Jointed Spout C8559

## Features & Benefits:

- 12" double joint swing nozzle
- Lever handles with color coded indexes
- Finish Polished chrome plated
- Body made of brass

### **Performance Data:**

- Pressure: 20 125 psi
- Temperature: 40 F 140 F
- Foam Flow Areator

The information contained herein is not intended to replace the full product installation and safety information available or the experience of a trained product installer. You are required to thoroughly read all installation instructions and product safety information before beginning the installation of this product.