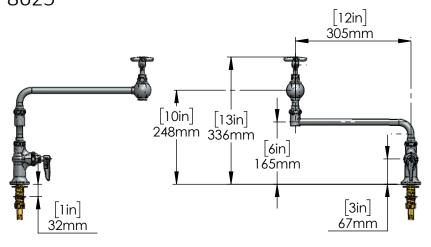

# **Series:**

Single Hole Single Lever Deck Mount Pot Filler Faucet with 24" Jointed Spout 8625

## Features & Benefits:

- Dual shut off on the Delta Pot Filler faucet allows the user to turn the water off at either the wall or the spout, controlling the water flow at the point of use
- 24 in. dual swing joints allow the pot filler to easily fold away when not in use
- Simple on and off with a quarter turn of the handle
- 4 gallons per minute for quick fills
- Two swing joints