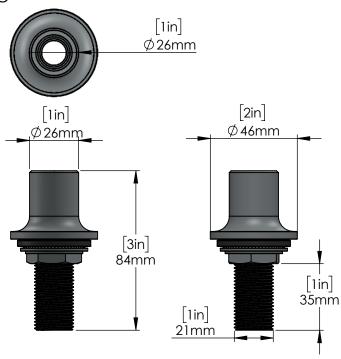

## **Series:**

Deck Mounted Base Faucet for Rigid Spout C8639

#### **Features & Benefits:**

- Suitable for Heavy-duty platinum series spouts.
- Installation is easy and quick also
- Easy to clean and maintain
- Chrome-plated Finish
- Lead-Free Brass Construction
- 1/2" Male Connection