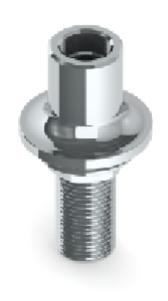

## **Series:**

Deck Mounted Base Faucet for Rigid Spout C8639

#### **Features & Benefits:**

- Suitable for Heavy-duty platinum series spouts.
- Installation is easy and quick also
- Easy to clean and maintain
- Chrome-plated Finish
- Lead-Free Brass Construction
- 1/2" Male Connection