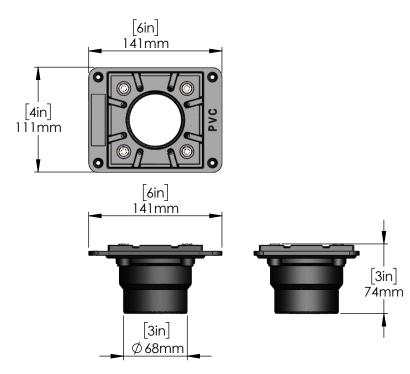

# Series:

PVC Square Floor Drain Base Flange – 2" threaded adapte C8992

## Features & Benefits:

- Made from plastic material and Stainless Steel hardware that will never corrode or rust for worry-free plumbing.
- It works as an adapter between the floor drain and the drain pipe.
- Adjustable height
- Square Floor Drain Base Flange for Square & Linear Shower Floor Drains comes with a threaded adjustable adapter included.