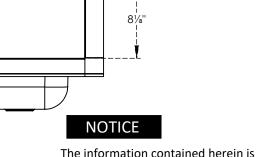

# **Series: Stainless Steel Wall Mounted Hand Sink with Single Hole**

# Part No-C9300-1

### Features & Benefits:

- No sharp Edges
- Rust and Corrosion resistance
- Round arc corners



# **Options Available:**

| Part No. | Size       | Bowl Dim.        | Centre | Included Faucet | Drain Size | P-Trap |
|----------|------------|------------------|--------|-----------------|------------|--------|
| C9300-EF | 17" x 15½" | 14"L x 10"W x 5" | -      | -               | 1-½ "      | -      |

## **Dimensions:**

# Overall length Overall length 15 1/2" 14"

### Material:

304 Stainless Steel



The information contained herein is not intended to replace the full product installation and safety information available or the experience of a trained product installer. You are required to thoroughly read all installation instructions and product safety information before beginning the installation of this product.



US & Canada :- +1-678 666 2001