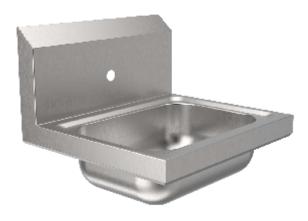

# **Series: Stainless Steel Wall Mounted Hand Sink with Single Hole**

# Part No-C9300-1

### Features & Benefits:

- No sharp Edges
- Rust and Corrosion resistance
- Round arc corners

# **Options Available:**

| Part No. | Size       | Bowl Dim.        | Centre | Included Faucet | Drain Size | P-Trap |
|----------|------------|------------------|--------|-----------------|------------|--------|
| C9300-EF | 17" x 15½" | 14"L x 10"W x 5" | -      | -               | 1-½ "      | -      |

## **Dimensions:**