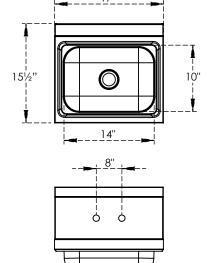

# **Options Available:**

| Part No. | Size       | Bowl Dim.        | Centre    | Included Faucet | Drain Size | P-Trap |
|----------|------------|------------------|-----------|-----------------|------------|--------|
| C9300-8C | 17" x 15½" | 14"L x 10"W x 5" | 8" Centre | -               | 1-½ "      | -      |

### **Dimensions:**

**NOTICE** 

The information contained herein is not intended to replace the full product installation and safety information available or the experience of a trained product installer. You are required to thoroughly read all installation instructions and product safety information before beginning the installation of this product.