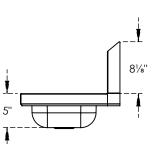

# **Options Available:**

| Part No. | Size       | Bowl Dim.        | Centre    | Included Faucet | Drain Size | P-Trap |
|----------|------------|------------------|-----------|-----------------|------------|--------|
| C9300-8C | 17" x 15½" | 14"L x 10"W x 5" | 8" Centre | -               | 1-½ "      | -      |

### **Dimensions:**

**NOTICE** 

The information contained herein is not intended to replace the full product installation and safety information available or the experience of a trained product installer. You are required to thoroughly read all installation instructions and product safety information before beginning the installation of this product.