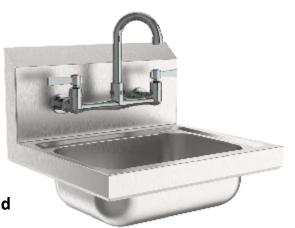

Series: Stainless Steel Wall Mounted Hand Sink with 8" Centre Wall Mounted Faucet 14"X10"

# Part No-<u>C9300-8C-F</u>

### Features & Benefits:

- No sharp Edges
- Rust and Corrosion resistance
- Round arc corners
- Light Dutry Wall Mount Faucet with 8"
  Centre And 3-1/2" Gooseneck Spout included

# **Options Available:**

| Part No. | Size       | Bowl Dim.        | Centre    | Included Faucet | Drain Size | P-Trap |
|----------|------------|------------------|-----------|-----------------|------------|--------|
| C9300-8C | 17" x 15½" | 14"L x 10"W x 5" | 8" Centre | -               | 1-½ "      | -      |