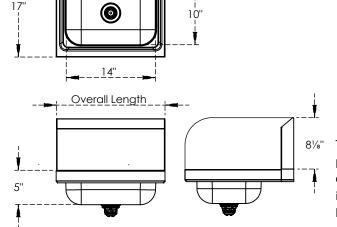

# **Options Available:**

| Part No. | Size      | Bowl Dim.        | Centre | Included Faucet | Drain Size | P-Trap |
|----------|-----------|------------------|--------|-----------------|------------|--------|
| C9400-1  | 17" x 17" | 14"L x 10"W x 5" | -      | -               | 1-½ "      | _      |

#### **Dimensions:**