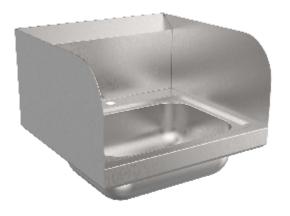

# Series: Stainless Steel Deck Mounted Hand Sink with Single Hole

### Part No.C9400-1-DS

#### Features & Benefits:

- No sharp Edges
- Rust and Corrosion resistance
- Round arc corners
- Drain Included
- Wall Mounting Strip Included

0

Side Splash Prevent water from splashing

# **Options Available:**

| Part No. | Size      | Bowl Dim.        | Centre | Included Faucet | Drain Size | P-Trap |
|----------|-----------|------------------|--------|-----------------|------------|--------|
| C9400-1  | 17" x 17" | 14"L x 10"W x 5" | -      | -               | 1-½ "      | _      |