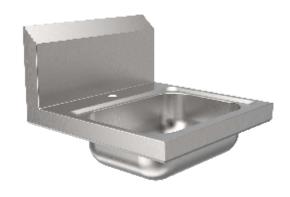

# Series: Stainless Steel Deck Mounted Hand Sink with Single Hole

#### Part No.C9400-1

#### Features & Benefits:

- No sharp Edges
- Round arc corners
- Rust and Corrosion resistance
- Drain Included
- Wall Mounting Strip Included

#### **Options Available:**

| Part No.   | Size      | Bowl Dim.        | Centre | Included Faucet | Drain Size | P-Trap |
|------------|-----------|------------------|--------|-----------------|------------|--------|
| C9400-1-DS | 17" x 17" | 14"L x 10"W x 5" | -      | -               | 1-½ "      | -      |