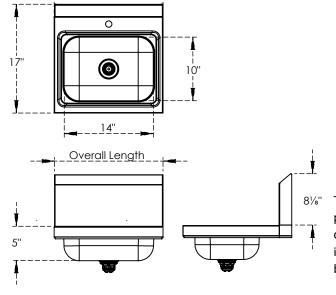

#### **Options Available:**

| Part No.   | Size      | Bowl Dim.        | Centre | Included Faucet | Drain Size | P-Trap |
|------------|-----------|------------------|--------|-----------------|------------|--------|
| C9400-1-DS | 17" x 17" | 14"L x 10"W x 5" | -      | -               | 1-½ "      | -      |

#### **Dimensions:**