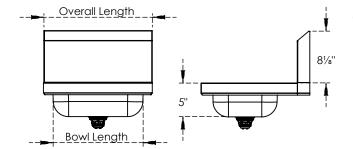

# For Residential and Commercial Applications

| Job Nam <u>e</u> | Contracto <u>r</u>           |
|------------------|------------------------------|
| Job Location     | Approval                     |
| Engineer         | Contractor's P.O. <u>No.</u> |
| Approval         | Representative               |

## **Series: Stainless Steel Deck Mount** Commercial Kitchen Sink 14"X10" Part No.C9400

### **Features & Benefits:**

- **Drain Included**
- No sharp Edges
- **Rust and Corrosion resistance**
- Round arc corners
- **Wall Mounting Strip Included**

17" x 17"

14"L x 10"W x 5"





4" Centre

#### **Dimensions:**

C9400-DS-F-PT





## Material:

304 Stainless Steel

C8296

### **NOTICE**

The information contained herein is not intended to replace the full product installation and safety information available or the experience of a trained product installer. You are required to thoroughly read all installation instructions and product safety information before beginning the installation of this product.

1-1/2 "

C8356



US & Canada :- +1-678 666 2001