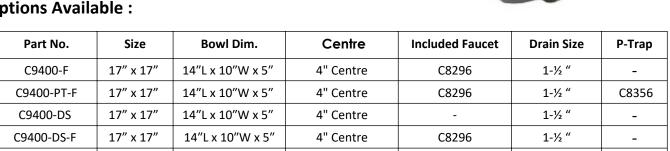

### **Features & Benefits:**

- **Drain Included**
- No sharp Edges
- **Rust and Corrosion resistance**
- Round arc corners
- **Wall Mounting Strip Included**

17" x 17"

14"L x 10"W x 5"

4" Centre

#### **Dimensions:**

C9400-DS-F-PT