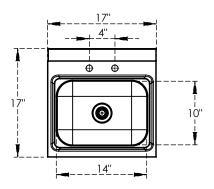

### **Features & Benefits:**

- **Drain Included**
- No sharp Edges
- **Rust and Corrosion resistance**
- Round arc corners
- **Wall Mounting Strip Included**

17" x 17"

14"L x 10"W x 5"

4" Centre

#### **Dimensions:**

C9400-DS-F-PT